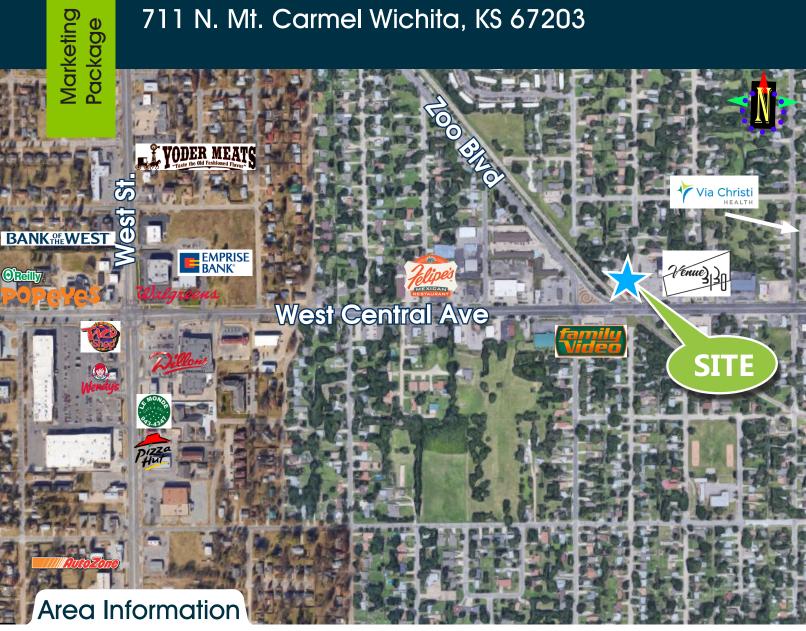

# Office/Warehouse For Sale or Lease 711 N. Mt. Carmel Wichita, KS 67203

Area Neighbors: Yoder Meats, Bank of the West, Emprise Bank, Walgreens, O'Reilly's Auto Parts, Popeye's Chicken, Taco Shop, Dillons, Wendy's, Le Monde Cafe, Pizza Hut, AutoZone, Felipe's Mexican Restaurant, Family Video, Venue 3130, Via Christi Hope, and many more!