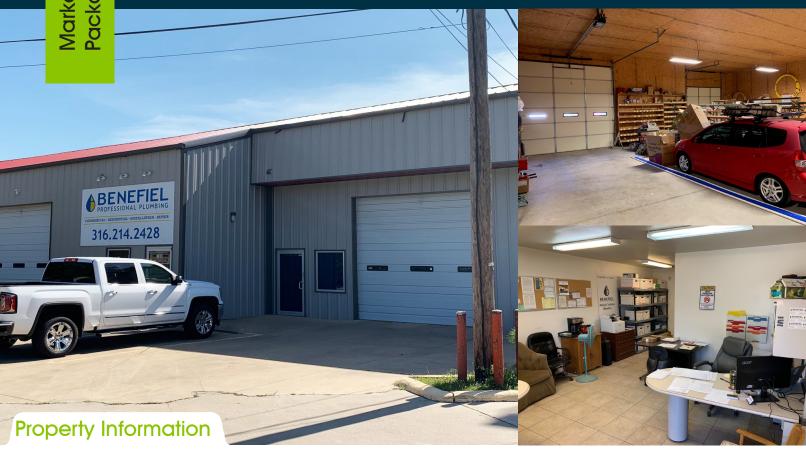

## Office/Warehouse For Sale or Lease 711 N. Mt. Carmel Wichita, KS 67203

5.104 SF **Building Size:** Lot Size: .36 Acres

Zoning: **Limited Commercial** 

\$6,868.41 2018 Taxes:

\$375,000 \$319,000 Sale price:

# Convenient location for service provider!

- √ Two 12ft and one 10ft overhead doors
- Highly visible from Central Ave
- 200 Amp Single Phase
- √ 3 Infrared Heaters
- ✓ Office and shop restrooms
- √ Mezzanine storage availabe
- √ 13.5ft ceilings