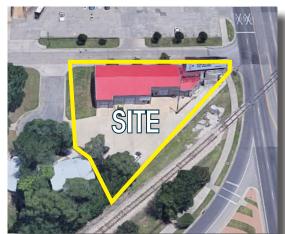

## Office/Warehouse For Sale or Lease 711 N. Mt. Carmel Wichita, KS 67203

5.104 SF **Building Size:** Lot Size: .36 Acres

Zoning: **Limited Commercial** 

\$6,868.41 2018 Taxes:

\$375,000 \$319,000 Sale price: